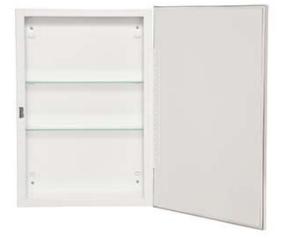

This series features affordable, compact, mirrored storage for the safe housing of medicines and other bathroom necessities. Continuous, sturdy piano hinges, adjustable shelving, stainless steel frames (not BM units), white powder coated steel body and door back, and right hand or left hand swing, provides you with years of utilitarian usage. The "BM" units feature a small high polished bevel mirror door face.

| Model # | Design/Style       | Overall Size W" x H" x D" (cm)<br>Wall Opening W" x H" x D" (cm) |
|---------|--------------------|------------------------------------------------------------------|
| BL-612  | Surface Swing Door | 16 x 22 x 4.5 (40.5 x 56 x 11.5)                                 |