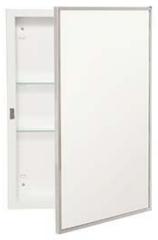

This series features affordable, compact, mirrored storage for the safe housing of medicines and other bathroom necessities. Continuous, sturdy piano hinges, adjustable shelving, stainless steel frames (not BM units), white powder coated steel body and door back, and right hand or left hand swing, provides you with years of utilitarian usage. The "BM" units feature a small high polished bevel mirror door face.

BL-602

**Recessed Swing Door** 

16 x 22 x 4 (40.5 x 56 x 10) 14 x 18 x 2.75 (35.5 x 46 x 7)

Model # BL-612 Shown