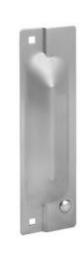

## 320 - Latch Protector

## Specifications:

Material: Steel, Stainless Steel
Fastener: 5/16 -18 Carriage Bolts and Hex Drive Sex Nuts.
Ordering: Product number and finish.
Features: Jamb pin prevents prying of door. Non-handed.
Material Size: 3" x 11"
Thickness: .105"
Lock Type: cylindrical or mortise
Weight: 1.2 lbs.