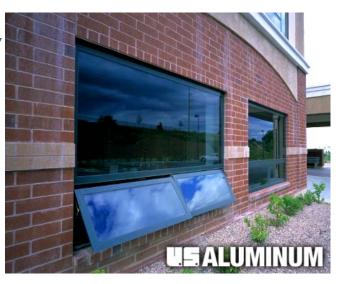

The Series 7400 is a 2 1/4" operable window that was successfully tested to ANSI/AAMA/NWWDA-1011.5 2-97 requirements. The 7400 window is constructed using extruded tubular members mitered and crimped with corner keys. These windows are offered in projected, fixed and casement configurations.

- 2 1/4" Depth
- AW-75 rated
- Projected, Fixed or Casement
- Multitude of hardware options
- Reinforced corner construction
- Flush sash with frame design
- 90 Corners, compensation channels, starter sills and sill flashing
- Available in an array of architectural coatings and anodized finishes